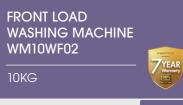

#### Front Loaders & Combos

|                          | WM8WF                 | WM10WF02               | WD106WF                |
|--------------------------|-----------------------|------------------------|------------------------|
| CAPACITY:                | 8KG                   | 10KG                   | 10KG / 6KG             |
| PROGRAMMES:              | 15                    | 16                     | 15                     |
| WASHER ENERGY RATING:    | 4 star (299kWh)       | 4 star (366kWh)        | 4 star (361kWh)        |
| WATER RATING:            | 4 star (80L per wash) | 4 star (101L per wash) | 4 star (101L per wash) |
| DRYER ENERGY RATING:     |                       |                        | 2 star (266kWh)        |
| CHILD LOCK:              | <b>✓</b>              | V                      | <b>✓</b>               |
| DELAY START FUNCTION:    | ✓                     | <u> </u>               | <b>✓</b>               |
| MUTE WASHING:            | <u> </u>              | <u> </u>               |                        |
| 1HR WASH & DRY FUNCTION: | N/A                   | N/A                    | <b>✓</b>               |