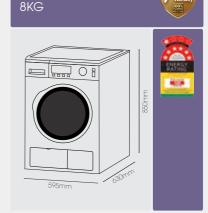

#### Front Loaders & Combos

|                          | WM8WF                 | WM10WF02               | WD106WF                |
|--------------------------|-----------------------|------------------------|------------------------|
| CAPACITY:                | 8KG                   | 10KG                   | 10KG / 6KG             |
| PROGRAMMES:              | 15                    | 16                     | 15                     |
| WASHER ENERGY RATING:    | 4 star (299kWh)       | 4 star (366kWh)        | 4 star (361kWh)        |
| WATER RATING:            | 4 star (80L per wash) | 4 star (101L per wash) | 4 star (101L per wash) |
| DRYER ENERGY RATING:     |                       |                        | 2 star (266kWh)        |
| CHILD LOCK:              | <b>✓</b>              | V                      | <b>✓</b>               |
| DELAY START FUNCTION:    | ✓                     | <u> </u>               | <b>✓</b>               |
| MUTE WASHING:            | <u> </u>              | <u> </u>               |                        |
| 1HR WASH & DRY FUNCTION: | N/A                   | N/A                    | <b>✓</b>               |