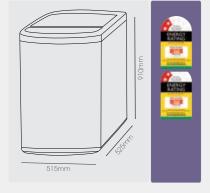

#### Top Loaders

### Dryers

DRYER HEAT PUMP DR8WHP

|                       | WM55WT                | WM7WT                 | WM10WT                 |
|-----------------------|-----------------------|-----------------------|------------------------|
| CAPACITY:             | 5.5KG                 | 7KG                   | 10KG                   |
| PROGRAMMES:           | 8                     | 8                     | 8                      |
| ENERGY RATING:        | 2 star (426kWh)       | 2 star (489kWh)       | 2 star (772kWh)        |
| WATER RATING          | 3 star (76L per wash) | 3 star (92L per wash) | 3 star (136L per wash) |
| CHILD LOCK:           | V                     | V                     | <b>✓</b>               |
| DELAY START FUNCTION: | V                     | V                     | <b>✓</b>               |
| AUTO BALANCE SYSTEM:  | V                     | V                     | <b>✓</b>               |
| DRUM CLEAN SYSTEM:    | V                     | V                     | <b>✓</b>               |
| AUTO POWER OFF:       | V                     | V                     | <b>✓</b>               |
| WATER BLOW PULSATOR:  | <i>V</i>              | ✓                     | ✓                      |