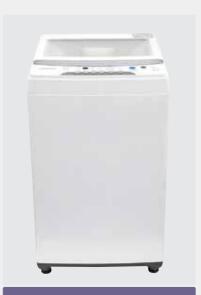

#### Top Loaders

### Dryers

DRYER HEAT PUMP DR8WHP

|                       | WM55WT                | WM7WT                 | WM10WT                 |
|-----------------------|-----------------------|-----------------------|------------------------|
| CAPACITY:             | 5.5KG                 | 7KG                   | 10KG                   |
| PROGRAMMES:           | 8                     | 8                     | 8                      |
| ENERGY RATING:        | 2 star (426kWh)       | 2 star (489kWh)       | 2 star (772kWh)        |
| WATER RATING          | 3 star (76L per wash) | 3 star (92L per wash) | 3 star (136L per wash) |
| CHILD LOCK:           | V                     | V                     | <b>✓</b>               |
| DELAY START FUNCTION: | V                     | V                     | <b>✓</b>               |
| AUTO BALANCE SYSTEM:  | V                     | V                     | <b>✓</b>               |
| DRUM CLEAN SYSTEM:    | V                     | V                     | <b>✓</b>               |
| AUTO POWER OFF:       | V                     | V                     | <b>✓</b>               |
| WATER BLOW PULSATOR:  | <i>V</i>              | ✓                     | ✓                      |