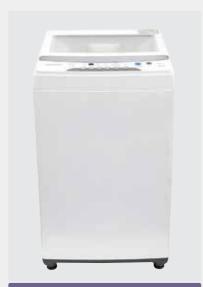

#### Top Loaders

### Dryers

DRYER HEAT PUMP DR8WHP

|                       | WM55WT                | WM7WT                 | WM10WT                 |
|-----------------------|-----------------------|-----------------------|------------------------|
| CAPACITY:             | 5.5KG                 | 7KG                   | 10KG                   |
| PROGRAMMES:           | 8                     | 8                     | 8                      |
| ENERGY RATING:        | 2 star (426kWh)       | 2 star (489kWh)       | 2 star (772kWh)        |
| WATER RATING          | 3 star (76L per wash) | 3 star (92L per wash) | 3 star (136L per wash) |
| CHILD LOCK:           | V                     | V                     | <b>✓</b>               |
| DELAY START FUNCTION: | V                     | V                     | <b>✓</b>               |
| AUTO BALANCE SYSTEM:  | V                     | V                     | <b>✓</b>               |
| DRUM CLEAN SYSTEM:    | V                     | V                     | <b>✓</b>               |
| AUTO POWER OFF:       | V                     | V                     | <b>✓</b>               |
| WATER BLOW PULSATOR:  | <i>V</i>              | ✓                     | ✓                      |