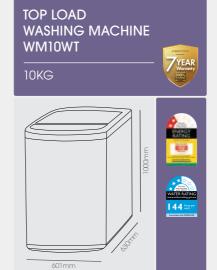

#### Top Loaders

### Dryers

DRYER HEAT PUMP DR8WHP

|                       | WM55WT                | WM7WT                 | WM10WT                 |
|-----------------------|-----------------------|-----------------------|------------------------|
| CAPACITY:             | 5.5KG                 | 7KG                   | 10KG                   |
| PROGRAMMES:           | 8                     | 8                     | 8                      |
| ENERGY RATING:        | 2 star (426kWh)       | 2 star (489kWh)       | 2 star (772kWh)        |
| WATER RATING          | 3 star (76L per wash) | 3 star (92L per wash) | 3 star (136L per wash) |
| CHILD LOCK:           | V                     | V                     | <b>✓</b>               |
| DELAY START FUNCTION: | V                     | V                     | <b>✓</b>               |
| AUTO BALANCE SYSTEM:  | V                     | V                     | <b>✓</b>               |
| DRUM CLEAN SYSTEM:    | V                     | V                     | <b>✓</b>               |
| AUTO POWER OFF:       | V                     | V                     | <b>✓</b>               |
| WATER BLOW PULSATOR:  | <i>V</i>              | ✓                     | ✓                      |