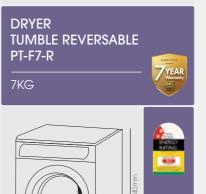

### Dryers

DRYER HEAT PUMP DR8WHP

|                       | WM55WT                | WM7WT                 | WM10WT                 |
|-----------------------|-----------------------|-----------------------|------------------------|
| CAPACITY:             | 5.5KG                 | 7KG                   | 10KG                   |
| PROGRAMMES:           | 8                     | 8                     | 8                      |
| ENERGY RATING:        | 2 star (426kWh)       | 2 star (489kWh)       | 2 star (772kWh)        |
| WATER RATING          | 3 star (76L per wash) | 3 star (92L per wash) | 3 star (136L per wash) |
| CHILD LOCK:           | V                     | V                     | <b>✓</b>               |
| DELAY START FUNCTION: | V                     | V                     | <b>✓</b>               |
| AUTO BALANCE SYSTEM:  | V                     | V                     | <b>✓</b>               |
| DRUM CLEAN SYSTEM:    | V                     | V                     | <b>✓</b>               |
| AUTO POWER OFF:       | V                     | V                     | <b>✓</b>               |
| WATER BLOW PULSATOR:  | <i>V</i>              | ✓                     | ✓                      |

|                       | PT-F7-R         | DR8WHP          |
|-----------------------|-----------------|-----------------|
| CAPACITY:             | 7KG             | 8KG             |
| PROGRAMMES:           | 9               | 15              |
| DRYER ENERGY RATING:  | 2 star (311kWh) | 7 star (158kWh) |
| REVERSIBLE DOOR:      | <b>✓</b>        |                 |
| FRONT VENTED:         | <b>✓</b>        | N/A             |
| ANITCREASE FUNCTION:  | V               | <b>✓</b>        |
| DELAY START FUNCTION: |                 | <b>✓</b>        |
| CHILD LOCK:           | <b>✓</b>        | ✓               |