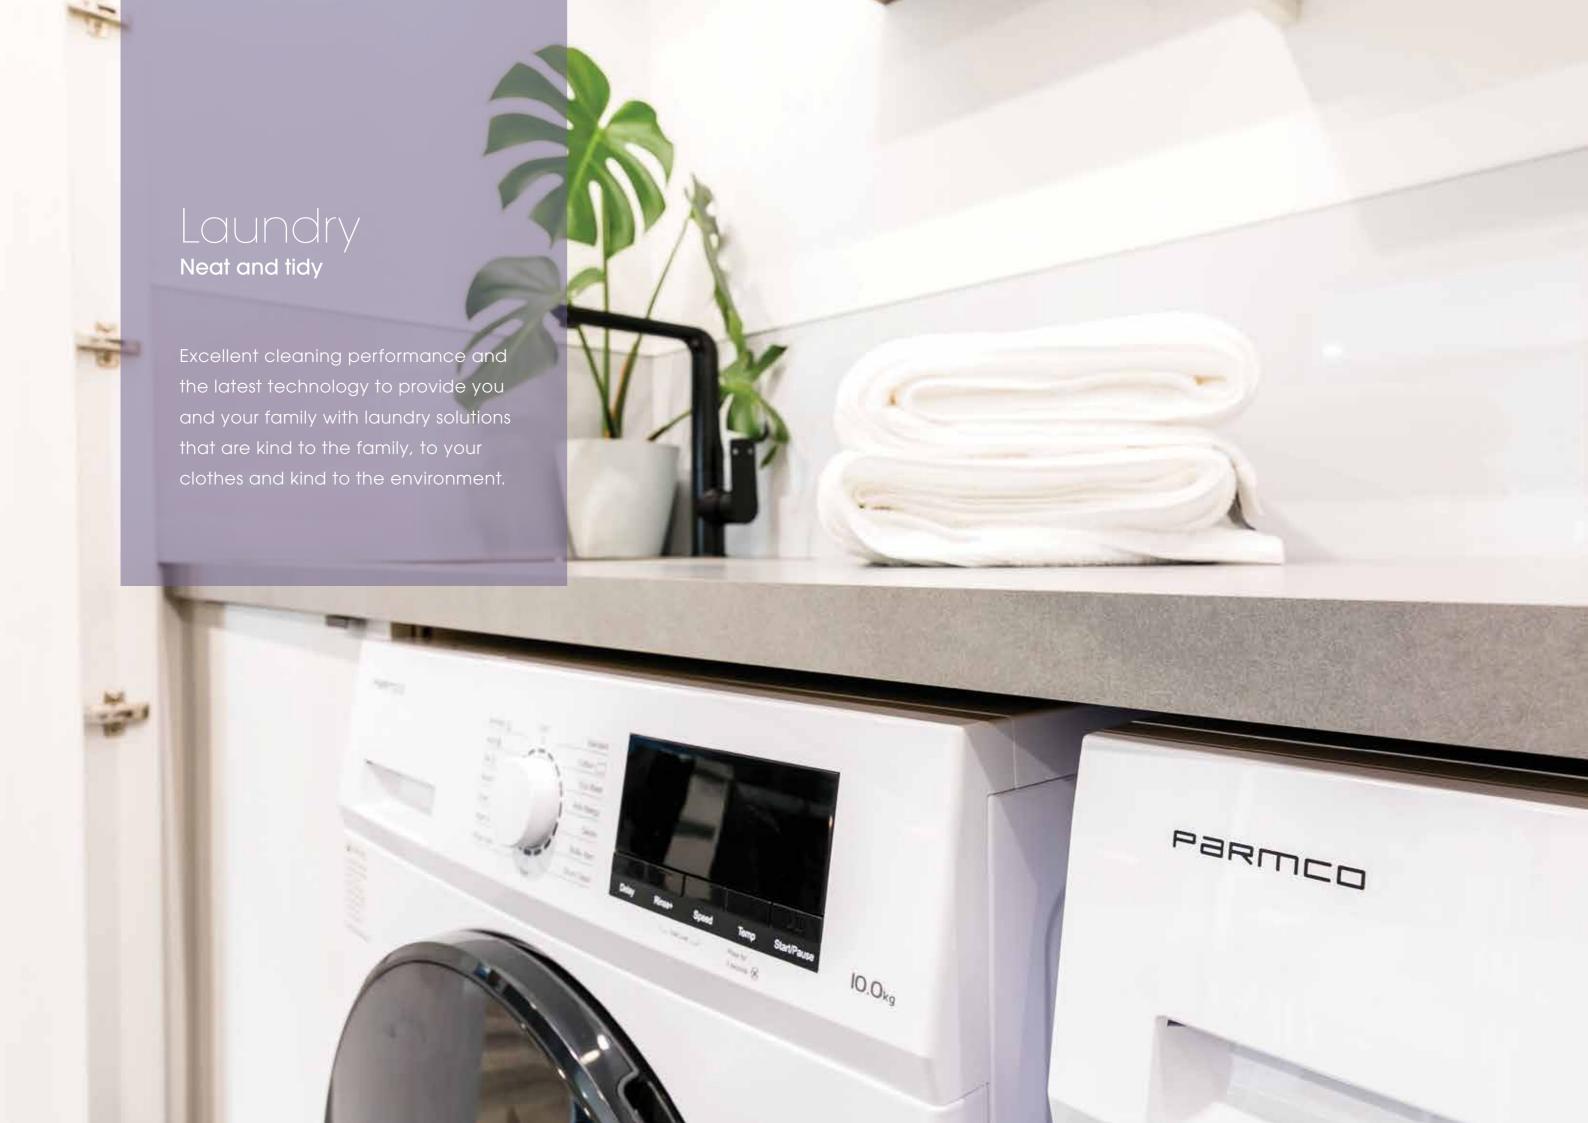

# Washing Machines

#### Front Loaders & Combos

|                          | WM8WF                 | WM10WF02               | WD106WF                |
|--------------------------|-----------------------|------------------------|------------------------|
| CAPACITY:                | 8KG                   | 10KG                   | 10KG / 6KG             |
| PROGRAMMES:              | 15                    | 16                     | 15                     |
| WASHER ENERGY RATING:    | 4 star (299kWh)       | 4 star (366kWh)        | 4 star (361kWh)        |
| WATER RATING:            | 4 star (80L per wash) | 4 star (101L per wash) | 4 star (101L per wash) |
| DRYER ENERGY RATING:     |                       |                        | 2 star (266kWh)        |
| CHILD LOCK:              | <b>✓</b>              | V                      | <b>✓</b>               |
| DELAY START FUNCTION:    | ✓                     | <u> </u>               | <b>✓</b>               |
| MUTE WASHING:            | <u> </u>              | <u> </u>               |                        |
| 1HR WASH & DRY FUNCTION: | N/A                   | N/A                    | <b>✓</b>               |