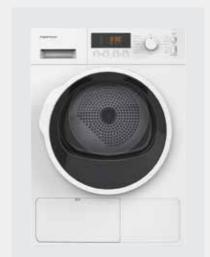

### Dryers

DRYER HEAT PUMP DR8WHP

|                       | WM55WT                | WM7WT                 | WM10WT                 |
|-----------------------|-----------------------|-----------------------|------------------------|
| CAPACITY:             | 5.5KG                 | 7KG                   | 10KG                   |
| PROGRAMMES:           | 8                     | 8                     | 8                      |
| ENERGY RATING:        | 2 star (426kWh)       | 2 star (489kWh)       | 2 star (772kWh)        |
| WATER RATING          | 3 star (76L per wash) | 3 star (92L per wash) | 3 star (136L per wash) |
| CHILD LOCK:           | V                     | V                     | <b>✓</b>               |
| DELAY START FUNCTION: | V                     | V                     | <b>✓</b>               |
| AUTO BALANCE SYSTEM:  | V                     | V                     | <b>✓</b>               |
| DRUM CLEAN SYSTEM:    | V                     | V                     | <b>✓</b>               |
| AUTO POWER OFF:       | V                     | V                     | <b>✓</b>               |
| WATER BLOW PULSATOR:  | <i>V</i>              | ✓                     | ✓                      |

|                       | PT-F7-R         | DR8WHP          |
|-----------------------|-----------------|-----------------|
| CAPACITY:             | 7KG             | 8KG             |
| PROGRAMMES:           | 9               | 15              |
| DRYER ENERGY RATING:  | 2 star (311kWh) | 7 star (158kWh) |
| REVERSIBLE DOOR:      | <b>✓</b>        |                 |
| FRONT VENTED:         | <b>✓</b>        | N/A             |
| ANITCREASE FUNCTION:  | V               | <b>✓</b>        |
| DELAY START FUNCTION: |                 | <b>✓</b>        |
| CHILD LOCK:           | <b>✓</b>        | ✓               |