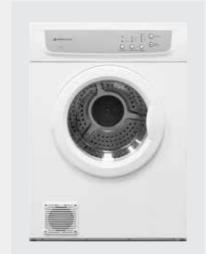

### Dryers

DRYER HEAT PUMP DR8WHP

|                       | WM55WT                | WM7WT                 | WM10WT                 |
|-----------------------|-----------------------|-----------------------|------------------------|
| CAPACITY:             | 5.5KG                 | 7KG                   | 10KG                   |
| PROGRAMMES:           | 8                     | 8                     | 8                      |
| ENERGY RATING:        | 2 star (426kWh)       | 2 star (489kWh)       | 2 star (772kWh)        |
| WATER RATING          | 3 star (76L per wash) | 3 star (92L per wash) | 3 star (136L per wash) |
| CHILD LOCK:           | V                     | V                     | <b>✓</b>               |
| DELAY START FUNCTION: | V                     | V                     | <b>✓</b>               |
| AUTO BALANCE SYSTEM:  | V                     | V                     | <b>✓</b>               |
| DRUM CLEAN SYSTEM:    | V                     | V                     | <b>✓</b>               |
| AUTO POWER OFF:       | V                     | V                     | <b>✓</b>               |
| WATER BLOW PULSATOR:  | <i>V</i>              | ✓                     | ✓                      |

|                       | PT-F7-R         | DR8WHP          |
|-----------------------|-----------------|-----------------|
| CAPACITY:             | 7KG             | 8KG             |
| PROGRAMMES:           | 9               | 15              |
| DRYER ENERGY RATING:  | 2 star (311kWh) | 7 star (158kWh) |
| REVERSIBLE DOOR:      | <b>✓</b>        |                 |
| FRONT VENTED:         | <b>✓</b>        | N/A             |
| ANITCREASE FUNCTION:  | V               | <b>✓</b>        |
| DELAY START FUNCTION: |                 | <b>✓</b>        |
| CHILD LOCK:           | <b>✓</b>        | ✓               |