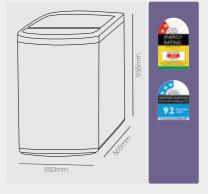

#### Top Loaders

### Dryers

DRYER HEAT PUMP DR8WHP

|                       | WM55WT                | WM7WT                 | WM10WT                 |
|-----------------------|-----------------------|-----------------------|------------------------|
| CAPACITY:             | 5.5KG                 | 7KG                   | 10KG                   |
| PROGRAMMES:           | 8                     | 8                     | 8                      |
| ENERGY RATING:        | 2 star (426kWh)       | 2 star (489kWh)       | 2 star (772kWh)        |
| WATER RATING          | 3 star (76L per wash) | 3 star (92L per wash) | 3 star (136L per wash) |
| CHILD LOCK:           | V                     | V                     | <b>✓</b>               |
| DELAY START FUNCTION: | V                     | V                     | <b>✓</b>               |
| AUTO BALANCE SYSTEM:  | V                     | V                     | <b>✓</b>               |
| DRUM CLEAN SYSTEM:    | V                     | V                     | <b>✓</b>               |
| AUTO POWER OFF:       | V                     | V                     | <b>✓</b>               |
| WATER BLOW PULSATOR:  | <i>V</i>              | ✓                     | ✓                      |